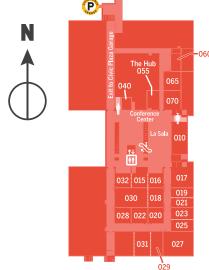

# ALBUQUERQUE CONVENTION CENTER FLOOR PLAN

## **UPPER LEVEL**

#### **WEST BUILDING**

Kiva Auditorium

- » Box Office 👪
- » Concessions
- » Kiva Boardroom

Ballroom A, B, C

» Buena Vista Balcony Overlooks Civic Plaza

Skybridge to East Building

#### **EAST BUILDING**

Meeting Room 210–240 Suite A–H

Convention Center Parking (P)



### **MAIN LEVEL**

#### WEST BUILDING

Hall 3 & 4

Guest Services **1** 

Civic Plaza Outdoor Event Space 2<sup>nd</sup> Street Entrance

#### **EAST BUILDING**

Hall 1 & 2

Meeting Room 110-140

Zia Lounge 113

Box Office 👪

2<sup>nd</sup> Street Entrance

Tiieras Boulevard Entrance



## **LOWER LEVEL**

#### **WEST BUILDING**

Conference Center The Hub 055 La Sala (Lounge)





#### **LEGEND**

**Box Office Box Box** 

Parking

**I** Concessions

A Pick-up & Drop-off

**Elevator** 

\* Restroom

**Six** Escalator

Vending



& All areas of the Albuquerque Convention Center are accessible to people with mobility impairments.



**WEST BUILDING**