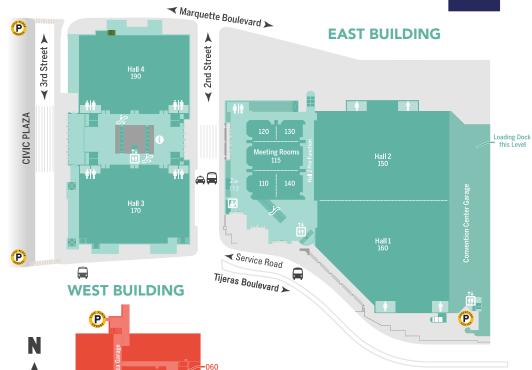

#### WEST BUILDING

Hall 3 & 4

Guest Services **1** 

Civic Plaza Outdoor Event Space 2<sup>nd</sup> Street Entrance

#### **EAST BUILDING**

Hall 1 & 2

Meeting Room 110-140

Zia Lounge 113

Box Office 👪

2<sup>nd</sup> Street Entrance

Tiieras Boulevard Entrance