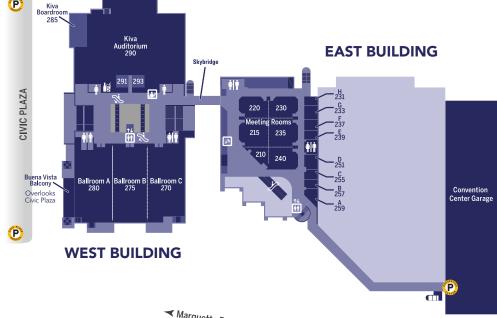

#### **WEST BUILDING**

Kiva Auditorium

- » Box Office 👪
- » Concessions
- » Kiva Boardroom

Ballroom A, B, C

» Buena Vista Balcony Overlooks Civic Plaza

Skybridge to East Building

#### **EAST BUILDING**

Meeting Room 210–240 Suite A–H

Convention Center Parking (P)